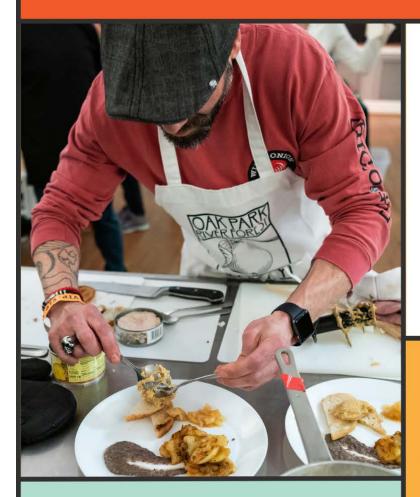

#### THE HEALTHY CHEF CHALLENGE

We are thrilled to bring the heat (and fun) back in the kitchen with the return of our Healthy Chef Challenge.

This culinary competition puts the skills of talented Chicago area chefs to the test!

A crew of celebrity judges decides which chef makes the most delicious entree using ingredients commonly found in our food pantry--think canned yams and peanut butter.

Guests will have the opportunity to watch the competition, eat, drink, and sharpen their own culinary skills through demonstrations by our Health Ambassadors.