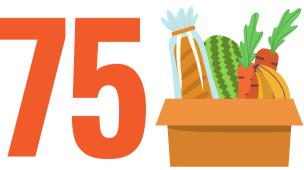

LAST YEAR BEYOND HUNGER DISTRIBUTED ENOUGH **GROCERIES TO PROVIDE 1.06 MILLION MEALS** 

**FY 22** 

Pounds of food is provided with each pantry visit.

Pounds of food is provided with each pantry visit.

Pounds of food is provided with each pantry visit.