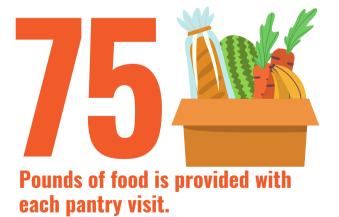

LAST YEAR BEYOND HUNGER DISTRIBUTED ENOUGH **GROCERIES TO PROVIDE 1.06 MILLION MEALS** 

**FY 22** 

Pounds of food is provided with each pantry visit.

Pounds of food is provided with each pantry visit.

Pounds of food is provided with each pantry visit.